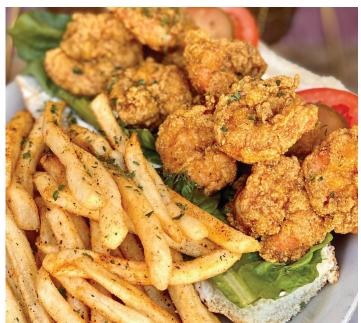

## LOUISIANA PO BOY

WITH CAJUN SEASON FRIES. TWICE BATTERED & DEEP FRIED & SERVED ON OPEN FACE FRENCH BREAD, MAYONNAISE, CRISP GREEN LEAF LETTUCE, TOMATOES, DILL PICKLE CHIPS WITH CAJUN SAUCE DRIZZLE ON TOP.

## LOUISIANA PO BOY

SERVED WITH CAJUN SEASONED FRENCH FRIES

| JUMBO CATFISH PLATTER       | 23.00                  |
|-----------------------------|------------------------|
| JUMBO SHRIMP BASKET         | 25.00                  |
| CAJUN FRIED LOBSTER TAIL    | MARKET PRICE           |
| CATFISH NUGGET AND SHRIMP B | 3ASKET <b>20.0</b> 0   |
| BOLLIE WINGS 10 P           | CS 15 00   6 PCS 10 00 |